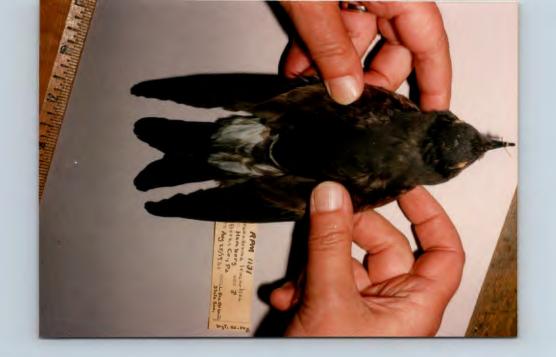

## Franklin C. Haas

A re-examination of the Leach's Storm-petrel specimen (RPM 1131) at the Reading Public Museum showed the following.

- 1. The rump has a distinct dark longitudinal center, giving it a split appearance.
- 2. The tail is noticeable forked.
- 3. The tail measures 80 mm.

Discussion: No other all dark, white-rumped storm-petrel has a deeply forked tail. No other all dark, white-rumped storm-petrel has a longitudinally split white rump. The nearest lookalike, the Band-rumped Storm-petrel (*Oceanodroma castro*), has only a slightly notched tail, and the tail measurement never exceeds 75 mm.