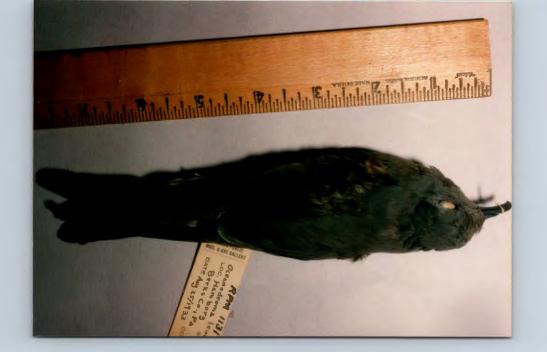

## Franklin C. Haas

A re-examination of the Leach's Storm-petrel specimen (RPM 1131) at the Reading Public Museum showed the following.

- 1. The rump has a distinct dark longitudinal center, giving it a split appearance.
- 2. The tail is noticeable forked.
- 3. The tail measures 80 mm.

Discussion: No other all dark, white-rumped storm-petrel has a deeply forked tail. No other all dark, white-rumped storm-petrel has a longitudinally split white rump. The nearest lookalike, the Band-rumped Storm-petrel (*Oceanodroma castro*), has only a slightly notched tail, and the tail measurement never exceeds 75 mm.