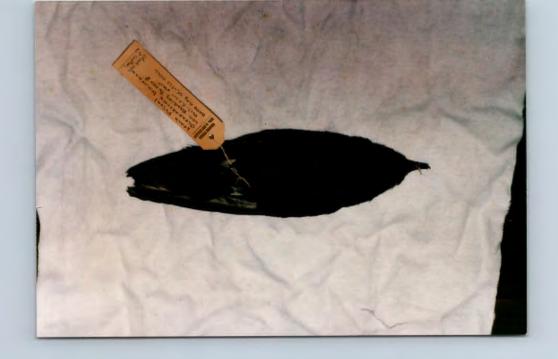

## Franklin C. Haas

A re-examination of the Leach's Storm-petrel specimen (RPM 1131) at the Reading Public Museum showed the following.

- 1. The rump has a distinct dark longitudinal center, giving it a split appearance.
- 2. The tail is noticeable forked.
- 3. The tail measures 80 mm.

Discussion: No other all dark, white-rumped storm-petrel has a deeply forked tail. No other all dark, white-rumped storm-petrel has a longitudinally split white rump. The nearest lookalike, the Band-rumped Storm-petrel (*Oceanodroma castro*), has only a slightly notched tail, and the tail measurement never exceeds 75 mm.