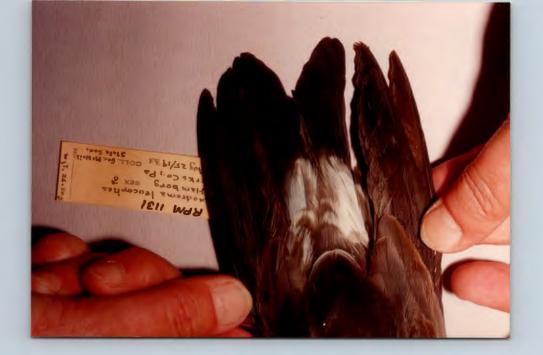

## Franklin C. Haas

A re-examination of the Leach's Storm-petrel specimen (RPM 1131) at the Reading Public Museum showed the following.

- 1. The rump has a distinct dark longitudinal center, giving it a split appearance.
- 2. The tail is noticeable forked.
- 3. The tail measures 80 mm.

Discussion: No other all dark, white-rumped storm-petrel has a deeply forked tail. No other all dark, white-rumped storm-petrel has a longitudinally split white rump. The nearest lookalike, the Band-rumped Storm-petrel (*Oceanodroma castro*), has only a slightly notched tail, and the tail measurement never exceeds 75 mm.