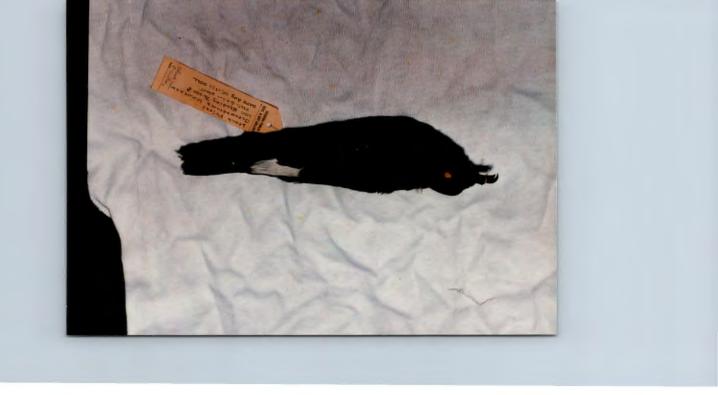

## Franklin C. Haas

A re-examination of the Leach's Storm-petrel specimen (RPM 1131) at the Reading Public Museum showed the following.

- 1. The rump has a distinct dark longitudinal center, giving it a split appearance.
- 2. The tail is noticeable forked.
- 3. The tail measures 80 mm.

Discussion: No other all dark, white-rumped storm-petrel has a deeply forked tail. No other all dark, white-rumped storm-petrel has a longitudinally split white rump. The nearest lookalike, the Band-rumped Storm-petrel (*Oceanodroma castro*), has only a slightly notched tail, and the tail measurement never exceeds 75 mm.